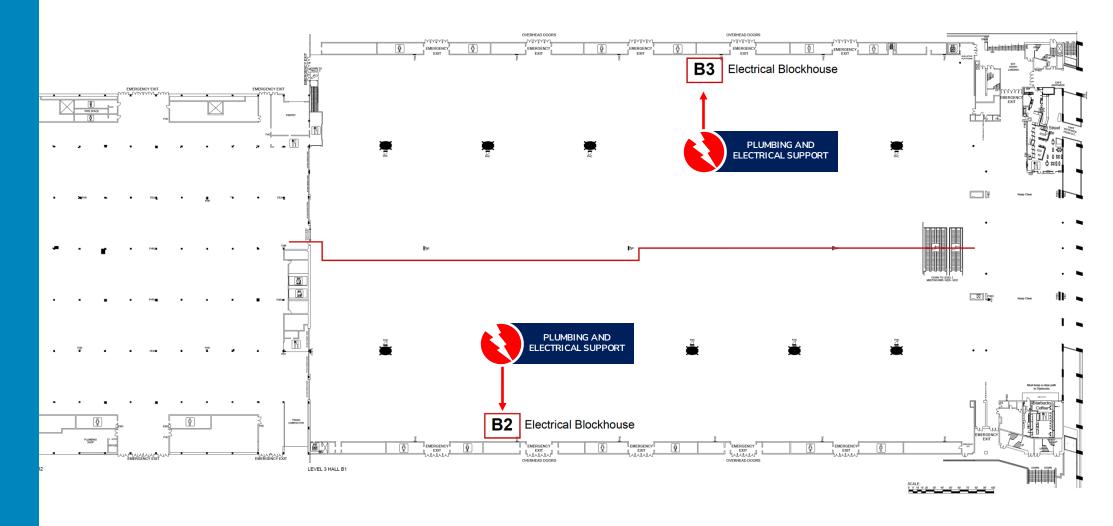

### Questions or Need Help When on Site

Each building has account managers that specialize in both plumbing and electrical located within "Blockhouses" or offices right off the show floor. We ask that if you have any needs for plumbing and electrical, you go to these locations first. Floorplans attached for these locations by building.

The National Restaurant Association Show

McCormick Place Lakeside BLDG Level 3 Chicago, IL

The National Restaurant Association Show

McCormick Place Level 3 North Hall B Chicago, IL

The National Restaurant Association Show