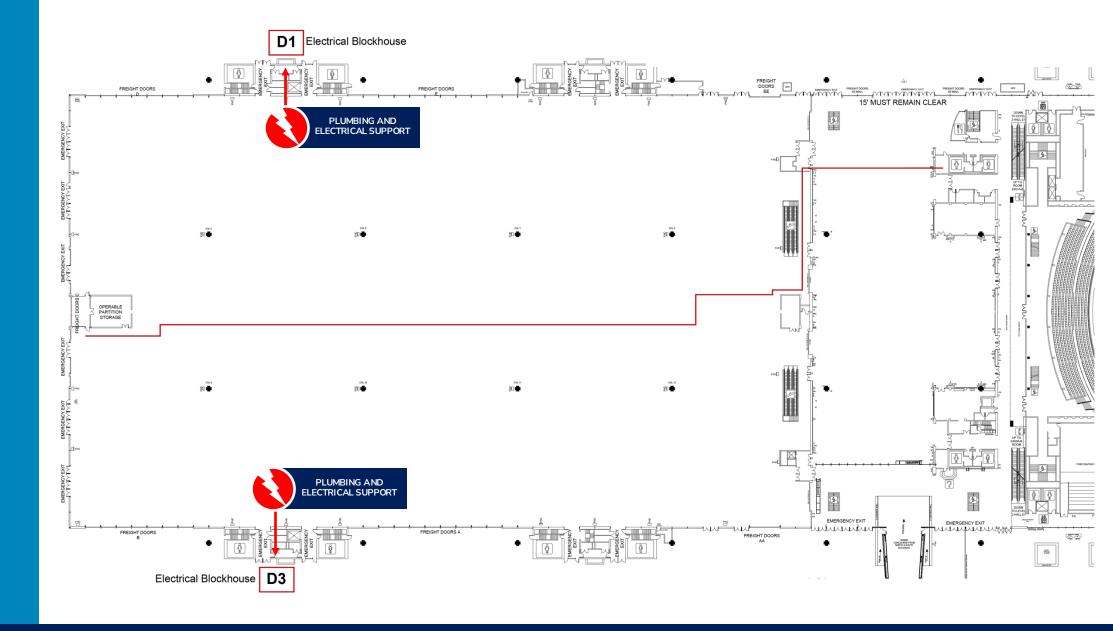

### Questions or Need Help When on Site

Each building has account managers that specialize in both plumbing and electrical located within "Blockhouses" or offices right off the show floor. We ask that if you have any needs for plumbing and electrical, you go to these locations first. Floorplans attached for these locations by building.

The National Restaurant Association Show

McCormick Place Lakeside BLDG Level 3 Chicago, IL

The National Restaurant Association Show

McCormick Place Level 3 North Hall B Chicago, IL

The National Restaurant Association Show