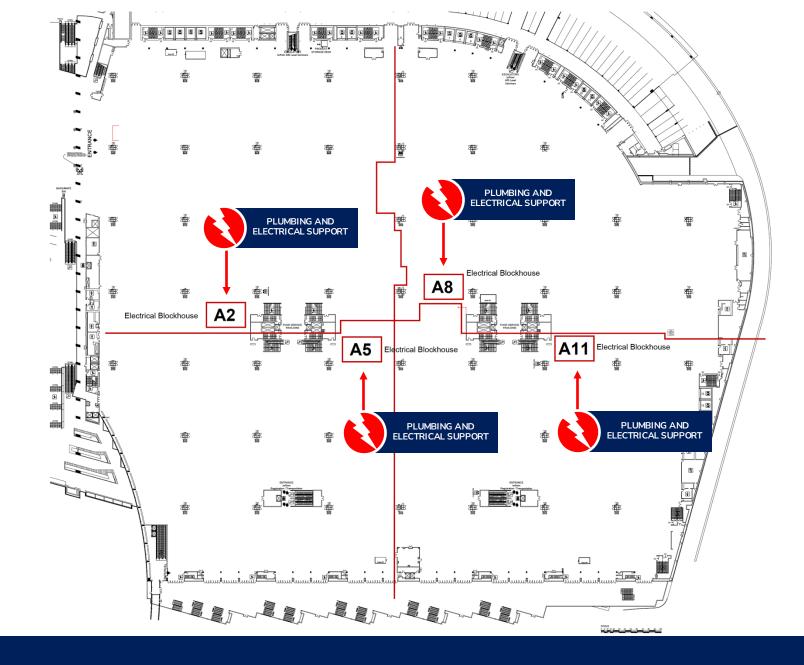

### Questions or Need Help When on Site

Each building has account managers that specialize in both plumbing and electrical located within "Blockhouses" or offices right off the show floor. We ask that if you have any needs for plumbing and electrical, you go to these locations first. Floorplans attached for these locations by building.

McCormick Place South BLDG Level 3 Chicago, IL